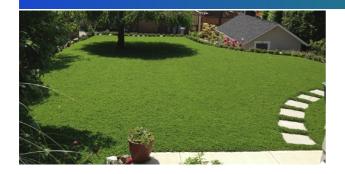

## **Ratings**

Ecosward mixtures have been developed to reduce input costs and be kind to the environment by eliminating the need for excessive fertiliser, water and herbicide. Adding new Microclover to the mixture naturally fixes nitrogen for the grasses while significantly increasing drought tolerance and disease resistance. Produces a visually attractive, dark green turf.