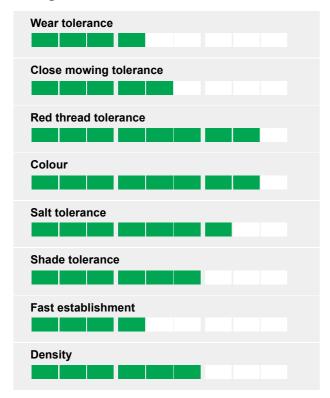

## **Ratings**

Ecosward mixtures have been developed to reduce input costs and be kind to the environment by eliminating the need for excessive fertiliser, water and herbicide. Adding new Microclover to the mixture naturally fixes nitrogen for the grasses while significantly increasing drought tolerance and disease resistance. Produces a visually attractive, dark green turf.